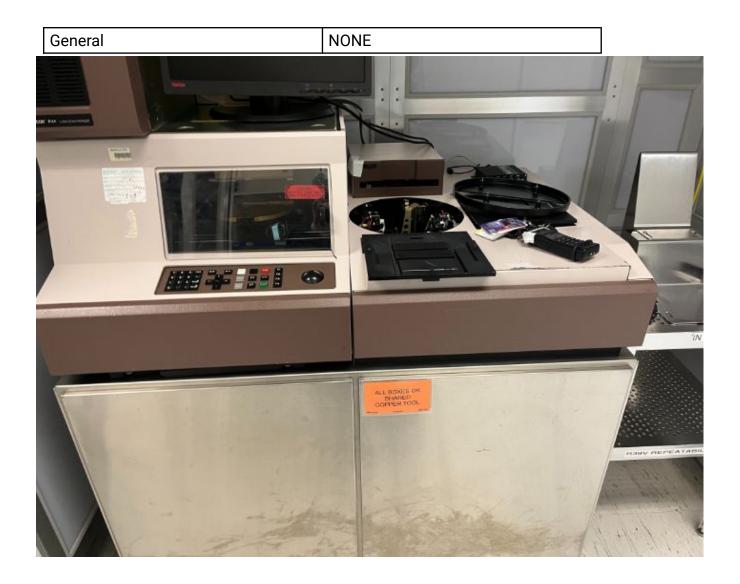

# **Transaction Information**

| Tool ID             | 67R39V          |
|---------------------|-----------------|
| Tool Status         | Connected       |
| Location            | Burlington, USA |
| Wafer Size          | 200 mm          |
| Fab Section         | Metrology       |
| Tool Available Date | 2025-02-21      |

### **General Product Information**

| Vendor Supplier   | KLA                   |
|-------------------|-----------------------|
| Model             | alpha step            |
| Vintage           | 1985                  |
| Serial No         | r39v                  |
| Asset Description | step measurement tool |
| Software Version  | dos                   |
| CIM               | none                  |
| Process           | metro                 |

### **Tool Pictures**