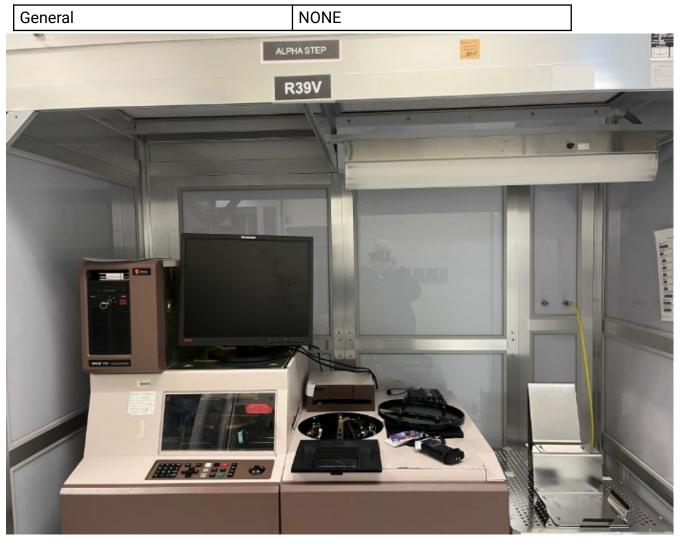

# **Transaction Information**

| Tool ID             | 67R39V          |
|---------------------|-----------------|
| Tool Status         | Connected       |
| Location            | Burlington, USA |
| Wafer Size          | 200 mm          |
| Fab Section         | Metrology       |
| Tool Available Date | 2025-02-21      |

### **General Product Information**

| Vendor Supplier   | KLA                   |
|-------------------|-----------------------|
| Model             | alpha step            |
| Vintage           | 1985                  |
| Serial No         | r39v                  |
| Asset Description | step measurement tool |
| Software Version  | dos                   |
| CIM               | none                  |
| Process           | metro                 |

### **Tool Pictures**