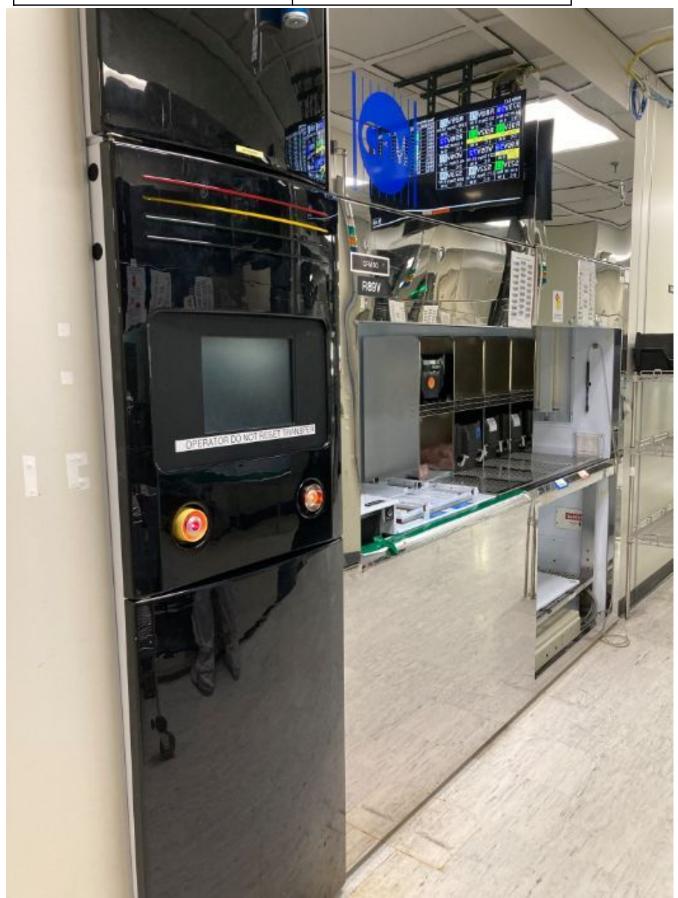

# **General Product Information**

| Vendor Supplier   | CFM                          |
|-------------------|------------------------------|
| Model             | FullFlow 1/99 8100           |
| Vintage           | 1999                         |
| Serial No         | Cont 2 1188                  |
| Asset Description | 8100 HP & Sulfuric Ozone CFM |
| Software Version  | 04.11.11.1                   |
| СІМ               | SECS                         |
| Process           | HP & Sulfuric Ozone          |

# **Hardware Configuration**

| System Type                     | Description    | Quantity | Status |
|---------------------------------|----------------|----------|--------|
| Main System                     | CFM Software   | 1        | OK     |
| Options System                  | NA             | 0        | ОК     |
| Others                          | NA             | 0        | OK     |
| Factory Interface Open Cassette |                | 1        | ОК     |
| Handler System                  | Faith Rapitran | 1        | OK     |

# **Tool Pictures**

Manufacture Serial

1188

Style No. WBL35

ASSY# C10-531 REV A

SERIAL# BCES98085

CFM Technologies, Inc. 1336 Enterprise Drive West Chester, PA. 19380

Tel: (610) 696-8300 Fax: (610) 696-8309