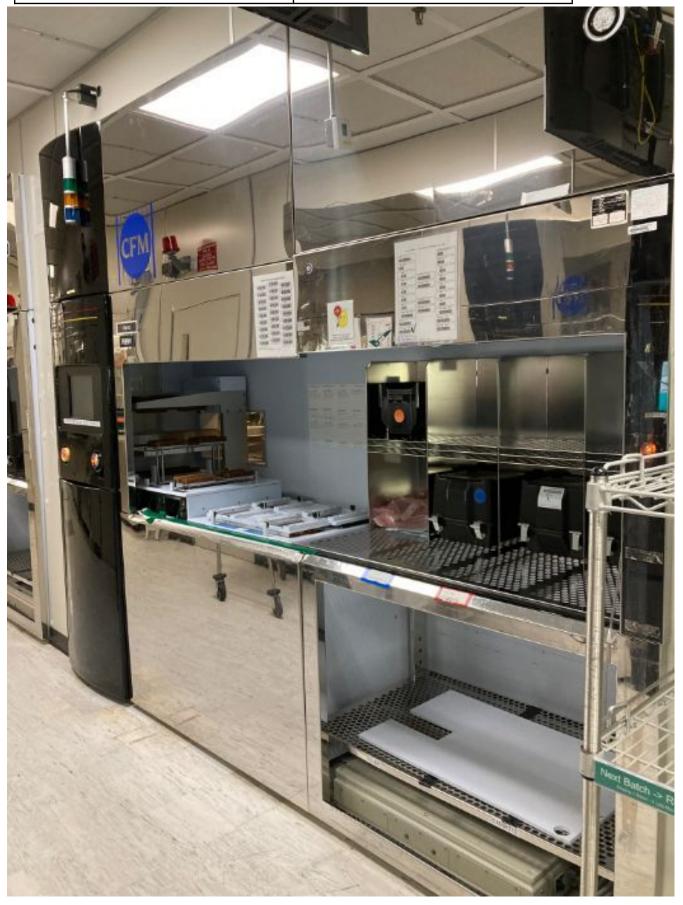

# **General Product Information**

| Vendor Supplier   | CFM                          |
|-------------------|------------------------------|
| Model             | FullFlow 1/99 8100           |
| Vintage           | 1999                         |
| Serial No         | Cont 2 1188                  |
| Asset Description | 8100 HP & Sulfuric Ozone CFM |
| Software Version  | 04.11.11.1                   |
| СІМ               | SECS                         |
| Process           | HP & Sulfuric Ozone          |

# **Hardware Configuration**

| System Type                     | Description    | Quantity | Status |
|---------------------------------|----------------|----------|--------|
| Main System                     | CFM Software   | 1        | OK     |
| Options System                  | NA             | 0        | ОК     |
| Others                          | NA             | 0        | OK     |
| Factory Interface Open Cassette |                | 1        | ОК     |
| Handler System                  | Faith Rapitran | 1        | OK     |

# **Tool Pictures**

Manufacture Serial

1188

Style No. WBL35

ASSY# C10-531 REV A

SERIAL# BCES98085

CFM Technologies, Inc. 1336 Enterprise Drive West Chester, PA. 19380

Tel: (610) 696-8300 Fax: (610) 696-8309