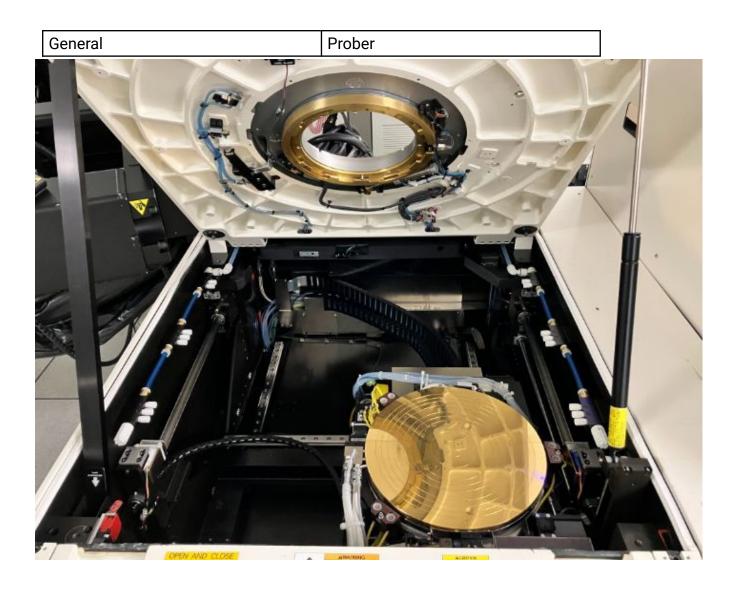

# **Tool Pictures**

| General | Prober                                                                           |      |
|---------|----------------------------------------------------------------------------------|------|
|         | CHUCK TEMP °C<br>CHUCK TEMP °C<br>C 5. 1 2 5. 0 • MATCHARE P-12XL<br>PV SV READY |      |
|         | Main Menu<br>Select One<br>Setup                                                 | PD H |
| •       | Chancesver Deagnostics<br>Shutdown<br>Idle_01 Version :: Rby00-R016.0201         |      |