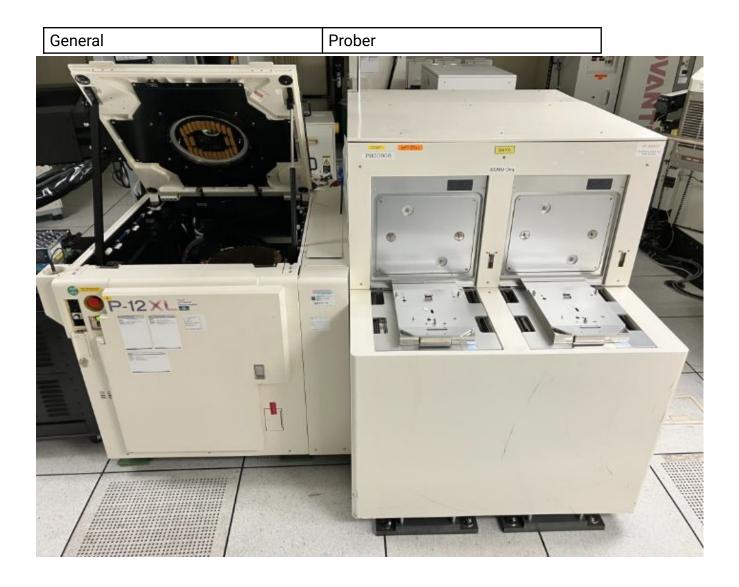

# **Tool Pictures**

| General | Prober                                                                           |      |
|---------|----------------------------------------------------------------------------------|------|
|         | CHUCK TEMP °C<br>CHUCK TEMP °C<br>C 5. 1 2 5. 0 • MATCHARE P-12XL<br>PV SV READY |      |
|         | Main Menu<br>Select One<br>Setup                                                 | PD H |
| •       | Chancesver Deagnostics<br>Shutdown<br>Idle_01 Version :: Rby00-R016.0201         |      |