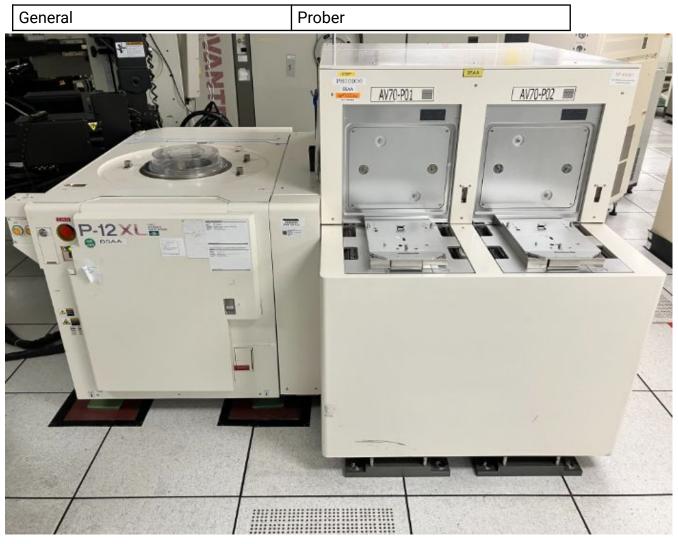

# **Tool Pictures**

| General | Prober                                                                           |      |
|---------|----------------------------------------------------------------------------------|------|
|         | CHUCK TEMP °C<br>CHUCK TEMP °C<br>C 5. 1 2 5. 0 • MATCHARE P-12XL<br>PV SV READY |      |
|         | Main Menu<br>Select One<br>Setup                                                 | PD H |
| •       | Chancesver Deagnostics<br>Shutdown<br>Idle_01 Version :: Rby00-R016.0201         |      |