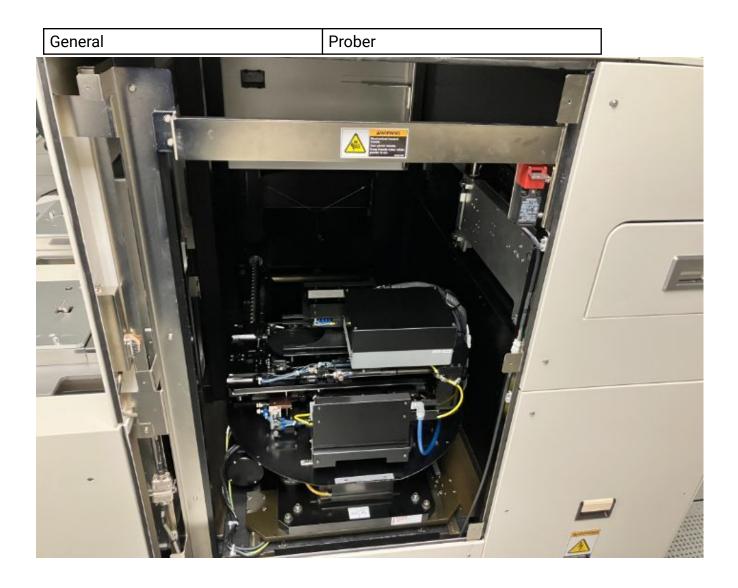

# **Tool Pictures**

| General | Prober                                                                           |      |
|---------|----------------------------------------------------------------------------------|------|
|         | CHUCK TEMP °C<br>CHUCK TEMP °C<br>C 5. 1 2 5. 0 • MATCHARE P-12XL<br>PV SV READY |      |
|         | Main Menu<br>Select One<br>Setup                                                 | PD H |
| •       | Chancesver Deagnostics<br>Shutdown<br>Idle_01 Version :: Rby00-R016.0201         |      |