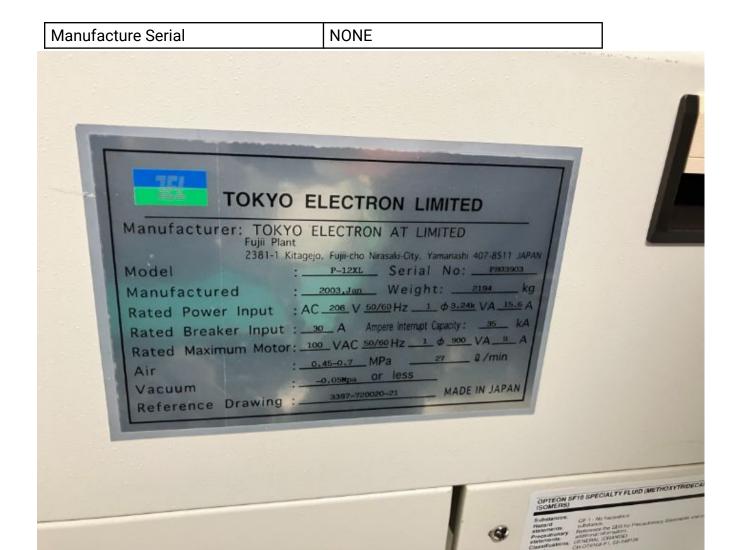

### **General Product Information**

| Vendor Supplier   | TEL                             |
|-------------------|---------------------------------|
| Model             | P12XL                           |
| Vintage           | 2003                            |
| Serial No         | PH03903                         |
| Asset Description | TEL P12XL prober dual load port |
| Software Version  | Rby00-R014.083Z                 |
| CIM               | RS232                           |
| Process           | Test                            |