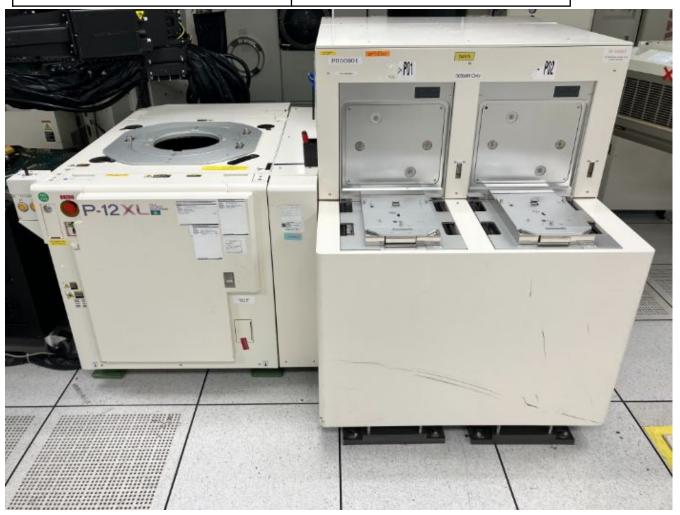

### **General Product Information**

| Vendor Supplier   | TEL                          |
|-------------------|------------------------------|
| Model             | P12XL                        |
| Vintage           | 2002                         |
| Serial No         | PH00901                      |
| Asset Description | TEL P12XL prober dual loader |
| Software Version  | Rby00-R014.083Z              |
| СІМ               | RS232                        |
| Process           | Test                         |

## **Tool Pictures**

Hardware Fab

VIP3, Good stage drivers

Hardware Fab

VIP3, Good stage drivers

Hardware Sub-fab

D250 chiller, CR385PH HTTD, LTI unit

Hardware Sub-fab