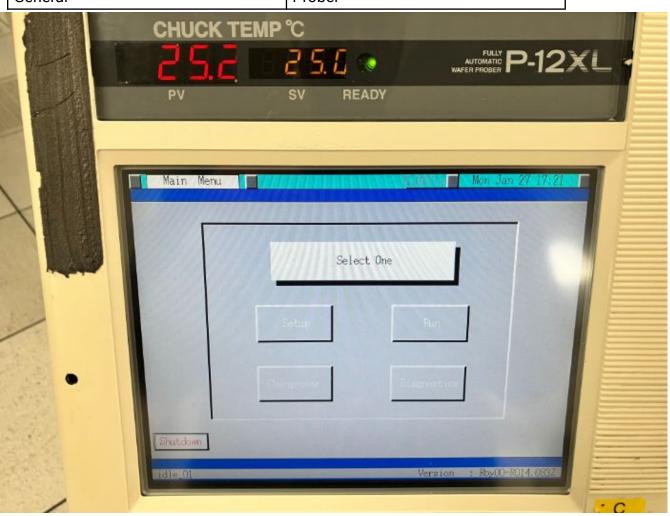

### **General Product Information**

| Vendor Supplier   | TEL                          |
|-------------------|------------------------------|
| Model             | P12XL                        |
| Vintage           | 2002                         |
| Serial No         | PH00901                      |
| Asset Description | TEL P12XL prober dual loader |
| Software Version  | Rby00-R014.083Z              |
| СІМ               | RS232                        |
| Process           | Test                         |