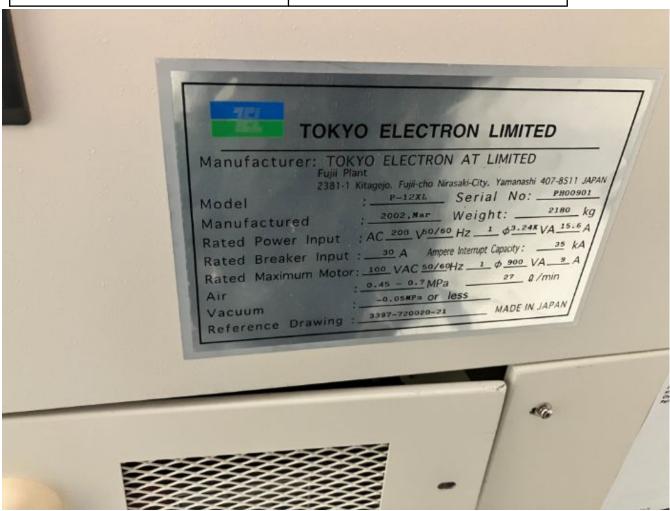

### **General Product Information**

| Vendor Supplier   | TEL                          |
|-------------------|------------------------------|
| Model             | P12XL                        |
| Vintage           | 2002                         |
| Serial No         | PH00901                      |
| Asset Description | TEL P12XL prober dual loader |
| Software Version  | Rby00-R014.083Z              |
| СІМ               | RS232                        |
| Process           | Test                         |