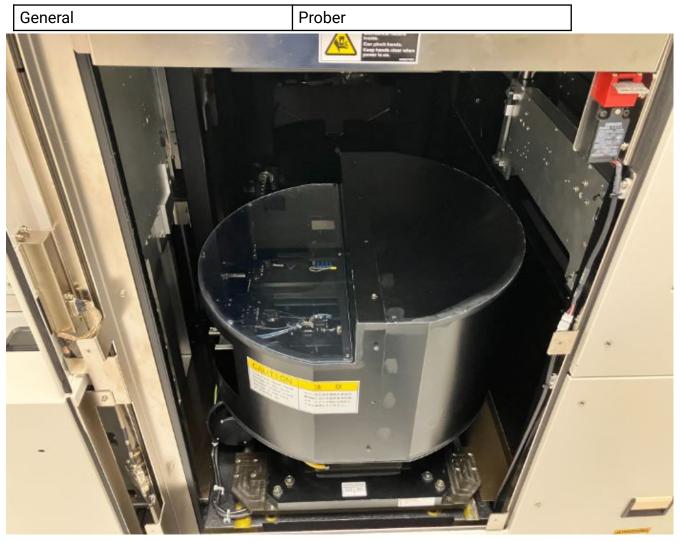

# **Tool Pictures**

| Manufacture Serial                                                                                                                                                                                                                                                                                                                                                                                                                                                                                                                   |
|--------------------------------------------------------------------------------------------------------------------------------------------------------------------------------------------------------------------------------------------------------------------------------------------------------------------------------------------------------------------------------------------------------------------------------------------------------------------------------------------------------------------------------------|
| TOKYO ELECTRON LIMITED                                                                                                                                                                                                                                                                                                                                                                                                                                                                                                               |
| Manufacturer: TOKYO ELECTRON AT LIMITED<br>Fujii Plant<br>2381-1 Kitagejo, Fujii-cho Nirasaki-City, Yamanashi 407-8511 JAPAN   Model : P-12XL Serial No: PHO3807   Manufactured : 2002,Dec Weight: 2194 kg   Rated Power Input : AC _208 V 50/60 Hz _1 & \$43.24\$ VA 15.6 A A   Rated Breaker Input: .30 A Ampere Interrupt Capacity: .35 kA   Rated Maximum Motor: 100 VAC 50/60 Hz _1 & \$900 VA _9 A   Air : 0.45 - 0.7 MPa _27 @ /min   Vacuum : -0.05M9# or less Vacuum   Reference Drawing : 3197 - 720020 - 21 MADE IN JAPAN |
| C A                                                                                                                                                                                                                                                                                                                                                                                                                                                                                                                                  |