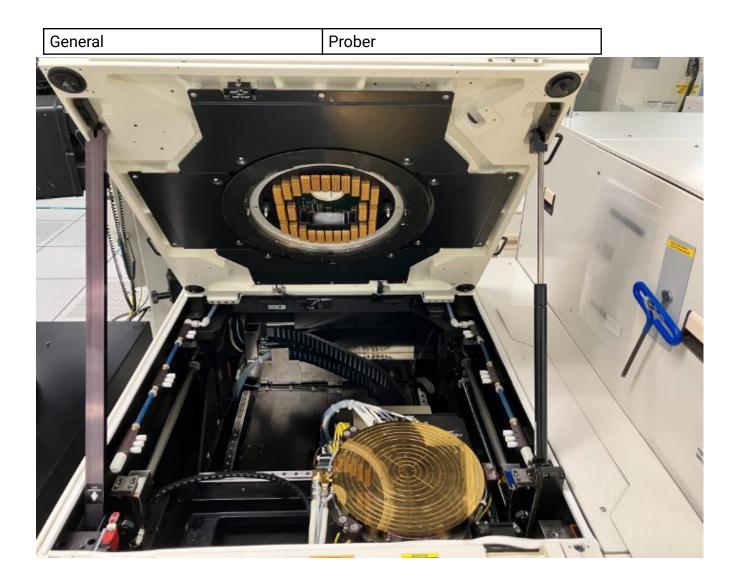

# **Tool Pictures**

| Manufacture Serial                                                                                                                                                                                                                                                                                                                                                                                                                                                                                                                   |
|--------------------------------------------------------------------------------------------------------------------------------------------------------------------------------------------------------------------------------------------------------------------------------------------------------------------------------------------------------------------------------------------------------------------------------------------------------------------------------------------------------------------------------------|
| TOKYO ELECTRON LIMITED                                                                                                                                                                                                                                                                                                                                                                                                                                                                                                               |
| Manufacturer: TOKYO ELECTRON AT LIMITED<br>Fujii Plant<br>2381-1 Kitagejo, Fujii-cho Nirasaki-City, Yamanashi 407-8511 JAPAN   Model : P-12XL Serial No: PHO3807   Manufactured : 2002,Dec Weight: 2194 kg   Rated Power Input : AC _208 V 50/60 Hz _1 & \$43.24\$ VA 15.6 A A   Rated Breaker Input: .30 A Ampere Interrupt Capacity: .35 kA   Rated Maximum Motor: 100 VAC 50/60 Hz _1 & \$900 VA _9 A   Air : 0.45 - 0.7 MPa _27 @ /min   Vacuum : -0.05M9# or less Vacuum   Reference Drawing : 3197 - 720020 - 21 MADE IN JAPAN |
| C A                                                                                                                                                                                                                                                                                                                                                                                                                                                                                                                                  |