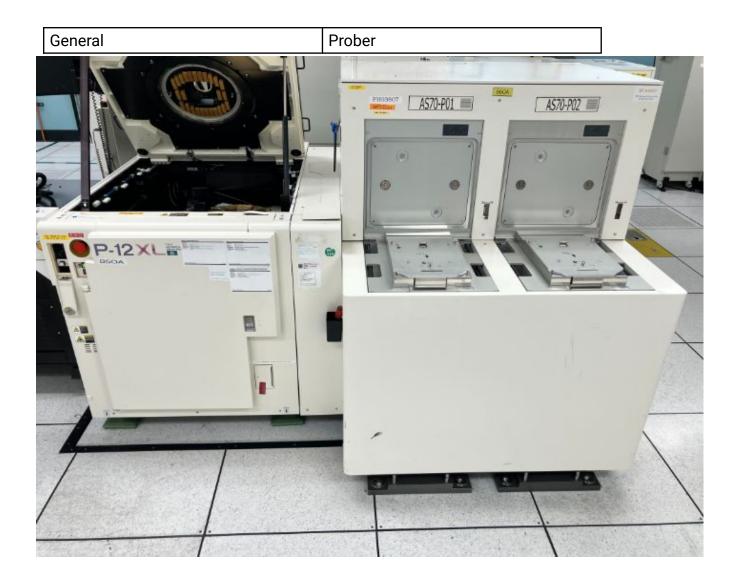

# **Tool Pictures**

| Manufacture Serial                                                                                                                                                                                                                                                                                                                                                                                                                                                                                                                   |
|--------------------------------------------------------------------------------------------------------------------------------------------------------------------------------------------------------------------------------------------------------------------------------------------------------------------------------------------------------------------------------------------------------------------------------------------------------------------------------------------------------------------------------------|
| TOKYO ELECTRON LIMITED                                                                                                                                                                                                                                                                                                                                                                                                                                                                                                               |
| Manufacturer: TOKYO ELECTRON AT LIMITED<br>Fujii Plant<br>2381-1 Kitagejo, Fujii-cho Nirasaki-City, Yamanashi 407-8511 JAPAN   Model : P-12XL Serial No: PHO3807   Manufactured : 2002,Dec Weight: 2194 kg   Rated Power Input : AC _208 V 50/60 Hz _1 & \$43.24\$ VA 15.6 A A   Rated Breaker Input: .30 A Ampere Interrupt Capacity: .35 kA   Rated Maximum Motor: 100 VAC 50/60 Hz _1 & \$900 VA _9 A   Air : 0.45 - 0.7 MPa _27 @ /min   Vacuum : -0.05M9# or less Vacuum   Reference Drawing : 3197 - 720020 - 21 MADE IN JAPAN |
| C A                                                                                                                                                                                                                                                                                                                                                                                                                                                                                                                                  |