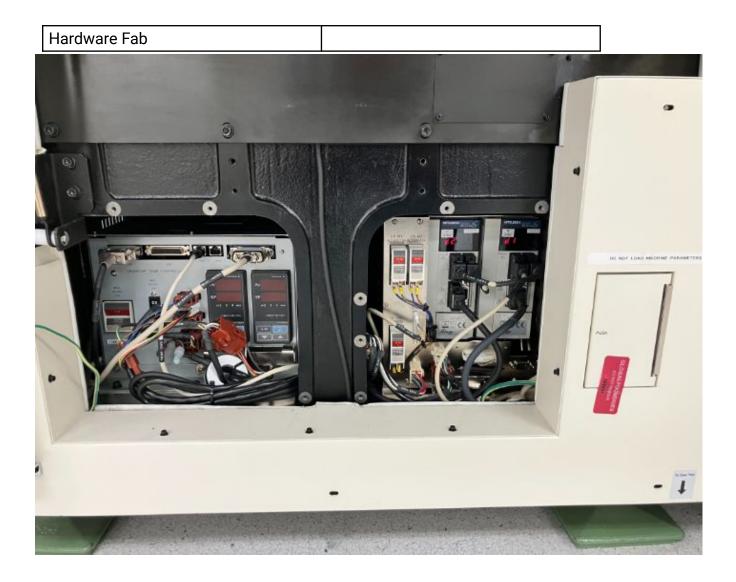

#### Hardware Configuration

| System Type       | Description  | Quantity | Status |
|-------------------|--------------|----------|--------|
| Factory Interface | FOUP         | 2        | ОК     |
| Others            |              |          |        |
| Handler System    | pincette     | 2        |        |
| Options System    | LTI unit     | 1        | ОК     |
| Main System       | Prober       | 1        | ОК     |
| Options System    | CR385PH HTTD | 1        | ОК     |
| Options System    | D250 chiller | 1        | ОК     |