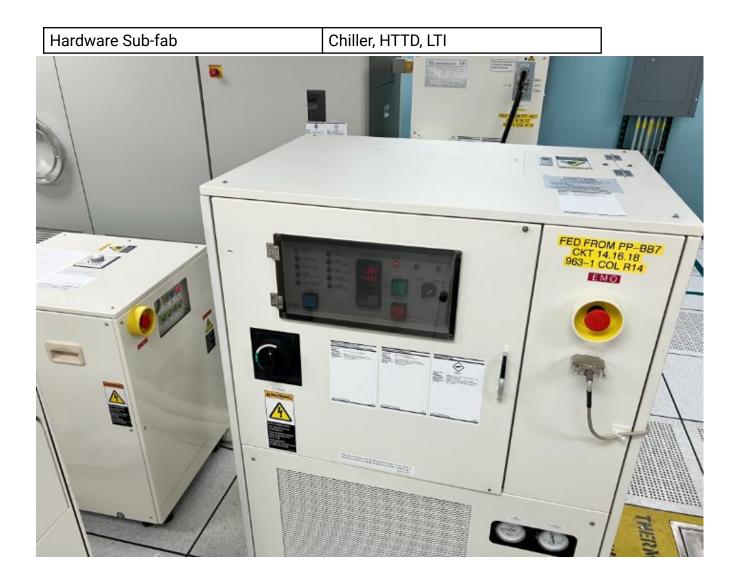

#### Hardware Configuration

| System Type       | Description  | Quantity | Status |
|-------------------|--------------|----------|--------|
| Factory Interface | FOUP         | 2        | ОК     |
| Others            |              |          |        |
| Handler System    | pincette     | 2        |        |
| Options System    | LTI unit     | 1        | ОК     |
| Main System       | Prober       | 1        | ОК     |
| Options System    | CR385PH HTTD | 1        | ОК     |
| Options System    | D250 chiller | 1        | ОК     |