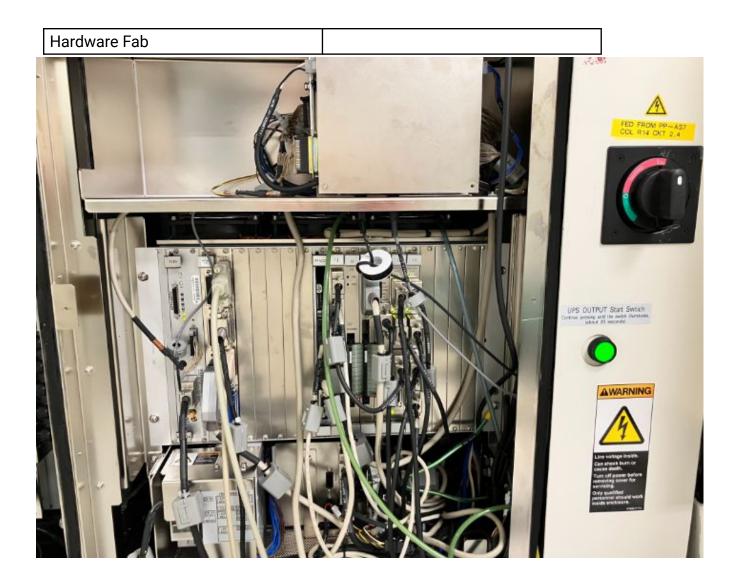

# **Tool Pictures**

| Manufacture Serial                                                                                                                                                                                                                                                                                                                                                                                                                                                                                                                   |
|--------------------------------------------------------------------------------------------------------------------------------------------------------------------------------------------------------------------------------------------------------------------------------------------------------------------------------------------------------------------------------------------------------------------------------------------------------------------------------------------------------------------------------------|
| TOKYO ELECTRON LIMITED                                                                                                                                                                                                                                                                                                                                                                                                                                                                                                               |
| Manufacturer: TOKYO ELECTRON AT LIMITED<br>Fujii Plant<br>2381-1 Kitagejo, Fujii-cho Nirasaki-City, Yamanashi 407-8511 JAPAN   Model : P-12XL Serial No: PHO3807   Manufactured : 2002,Dec Weight: 2194 kg   Rated Power Input : AC _208 V 50/60 Hz _1 & \$43.24\$ VA 15.6 A A   Rated Breaker Input: .30 A Ampere Interrupt Capacity: .35 kA   Rated Maximum Motor: 100 VAC 50/60 Hz _1 & \$900 VA _9 A   Air : 0.45 - 0.7 MPa _27 @ /min   Vacuum : -0.05M9# or less Vacuum   Reference Drawing : 3197 - 720020 - 21 MADE IN JAPAN |
| C A                                                                                                                                                                                                                                                                                                                                                                                                                                                                                                                                  |