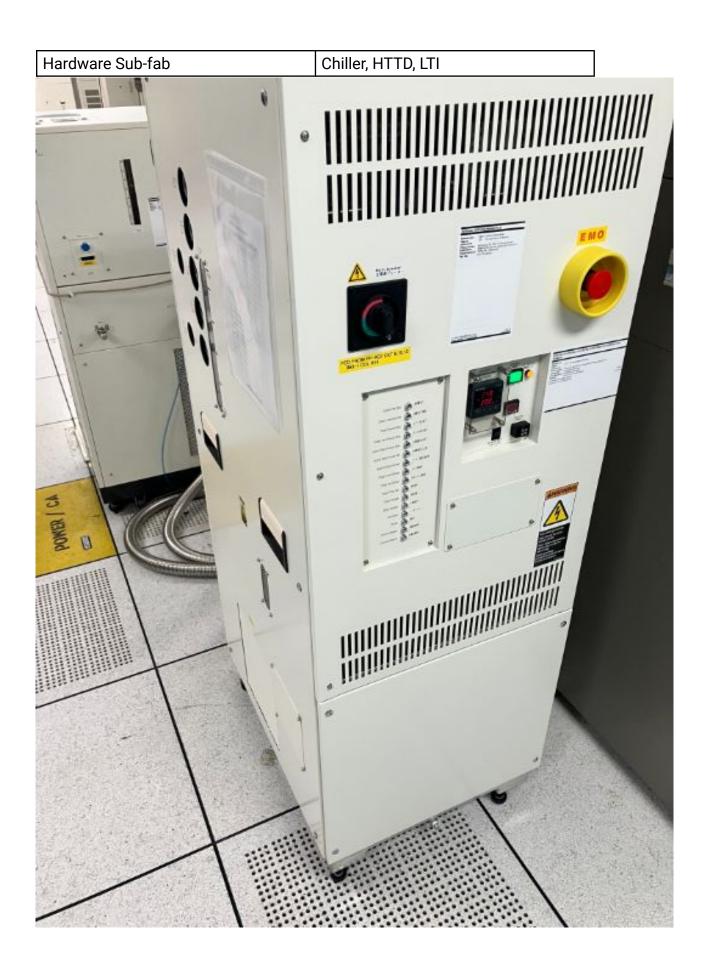

#### Hardware Configuration

| System Type       | Description  | Quantity | Status |
|-------------------|--------------|----------|--------|
| Factory Interface | FOUP         | 2        | ОК     |
| Others            |              |          |        |
| Handler System    | pincette     | 2        |        |
| Options System    | LTI unit     | 1        | ОК     |
| Main System       | Prober       | 1        | ОК     |
| Options System    | CR385PH HTTD | 1        | ОК     |
| Options System    | D250 chiller | 1        | ОК     |