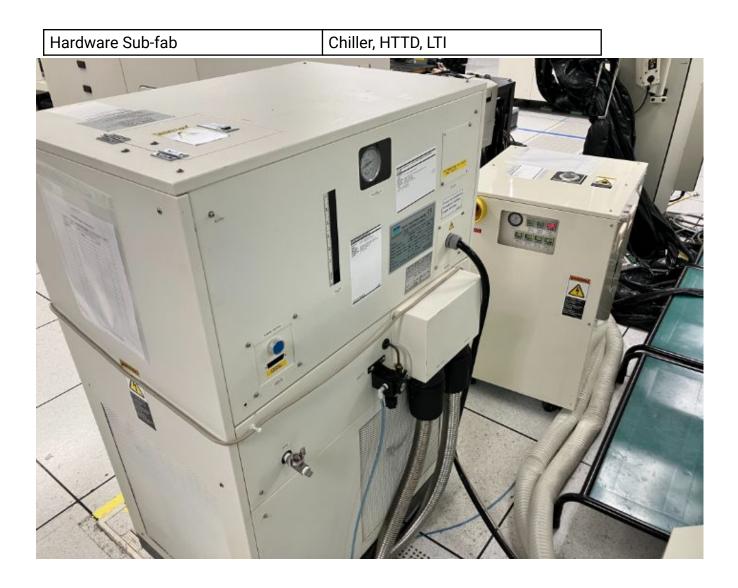

#### Hardware Configuration

| System Type       | Description  | Quantity | Status |
|-------------------|--------------|----------|--------|
| Factory Interface | FOUP         | 2        | ОК     |
| Others            |              |          |        |
| Handler System    | pincette     | 2        |        |
| Options System    | LTI unit     | 1        | ОК     |
| Main System       | Prober       | 1        | ОК     |
| Options System    | CR385PH HTTD | 1        | ОК     |
| Options System    | D250 chiller | 1        | ОК     |