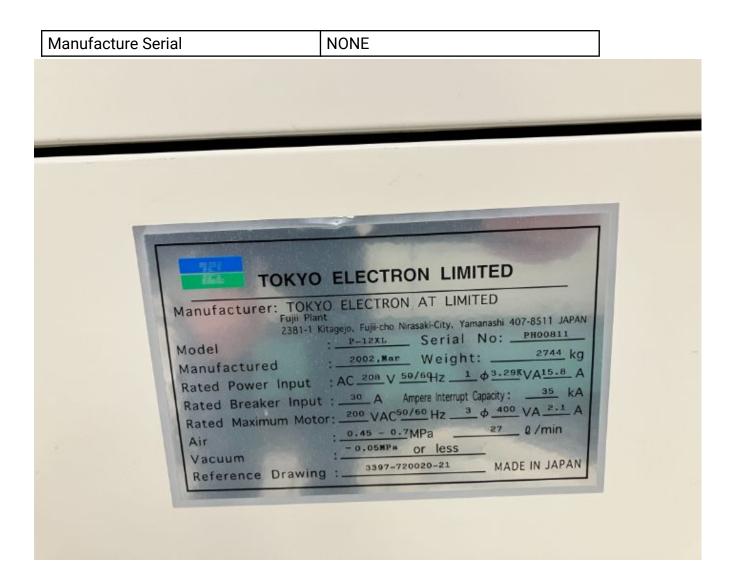

## **General Product Information**

| Vendor Supplier   | TEL                        |
|-------------------|----------------------------|
| Model             | P12XL                      |
| Vintage           | 2002                       |
| Serial No         | PH00811                    |
| Asset Description | TEL P12XL Dual port prober |
| Software Version  | Rby00-R014.083Z            |
| CIM               | RS232                      |
| Process           | Test                       |