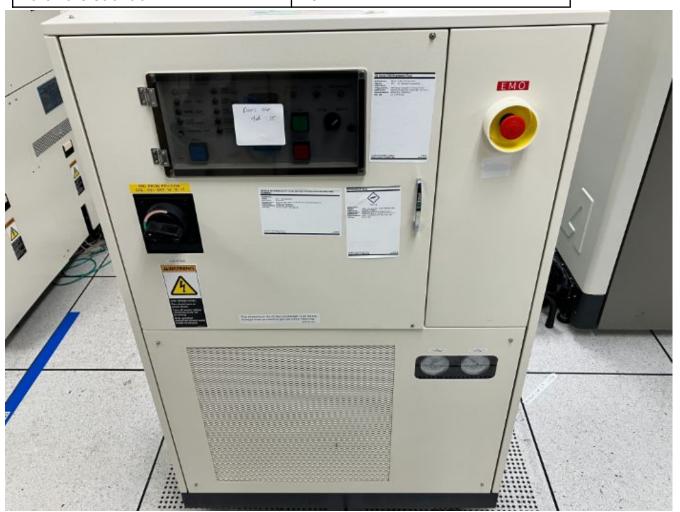

# **Hardware Configuration**

| System Type       | Description  | Quantity | Status |
|-------------------|--------------|----------|--------|
| Handler System    | Loader       | 1        | OK     |
| Others            |              |          |        |
| Options System    | D250 Chiller | 1        |        |
| Main System       | Prober       | 1        | OK     |
| Factory Interface | FOUP         | 2        | OK     |