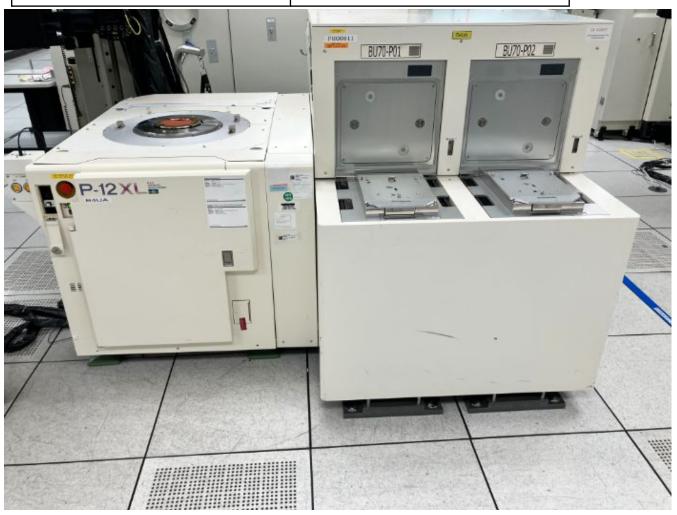

# **Hardware Configuration**

| System Type       | Description  | Quantity | Status |
|-------------------|--------------|----------|--------|
| Handler System    | Loader       | 1        | OK     |
| Others            |              |          |        |
| Options System    | D250 Chiller | 1        |        |
| Main System       | Prober       | 1        | OK     |
| Factory Interface | FOUP         | 2        | OK     |

#### **Tool Pictures**

General NONE

General NONE

General NONE

Hardware Fab NONE

Hardware Fab NONE

Hardware Fab NONE

Hardware Sub-fab