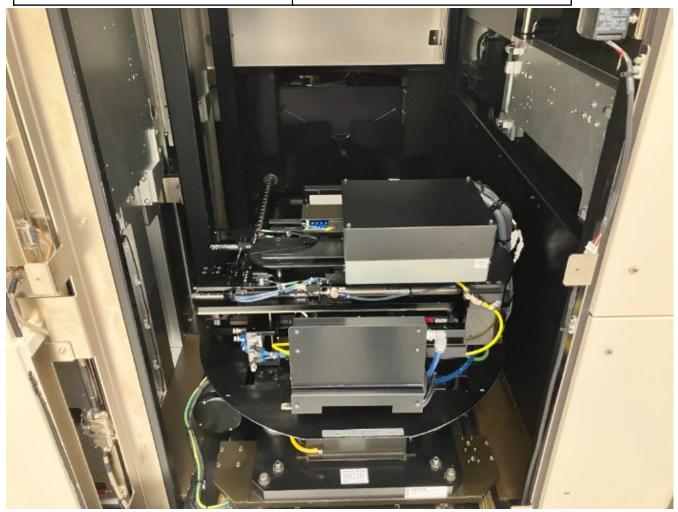

# **Hardware Configuration**

| System Type       | Description  | Quantity | Status |
|-------------------|--------------|----------|--------|
| Handler System    | Loader       | 1        | OK     |
| Others            |              |          |        |
| Options System    | D250 Chiller | 1        |        |
| Main System       | Prober       | 1        | OK     |
| Factory Interface | FOUP         | 2        | OK     |