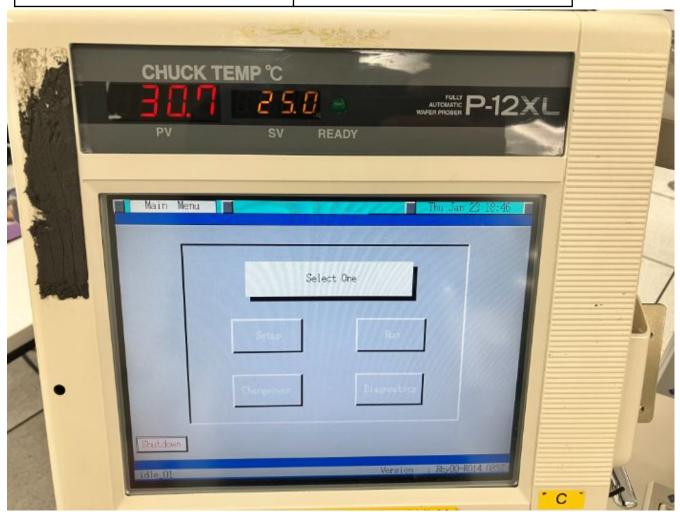

## **General Product Information**

| Vendor Supplier   | TEL                        |
|-------------------|----------------------------|
| Model             | P12XL                      |
| Vintage           | 2002                       |
| Serial No         | PH00811                    |
| Asset Description | TEL P12XL Dual port prober |
| Software Version  | Rby00-R014.083Z            |
| CIM               | RS232                      |
| Process           | Test                       |

#### **Tool Pictures**

General NONE

General NONE

General NONE

Hardware Fab NONE

Hardware Fab NONE

Hardware Fab NONE

Hardware Sub-fab