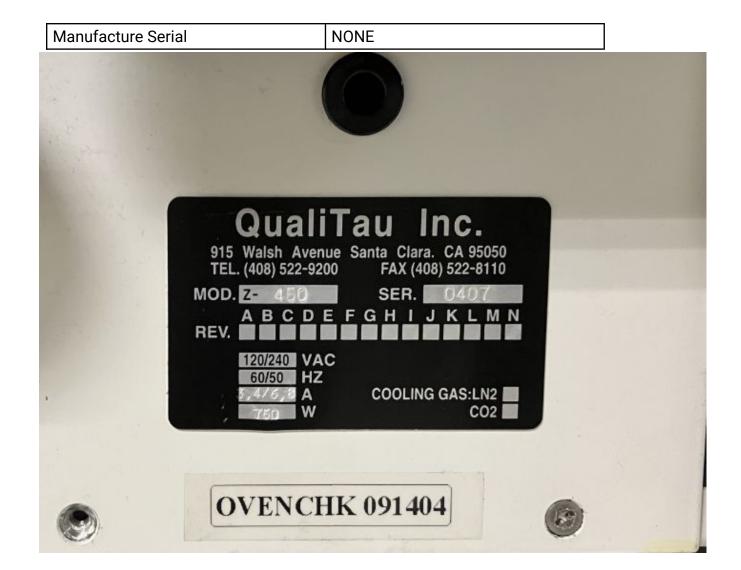

# **General Product Information**

| Vendor Supplier   | QualiTau                                                                                                                              |
|-------------------|---------------------------------------------------------------------------------------------------------------------------------------|
| Model             | MIRA (TDDB)                                                                                                                           |
| Vintage           | 2007                                                                                                                                  |
| Serial No         | MIRA Mainframe Controller, S/N<br>M2200011 - 450C oven, Model Z-450:<br>S/N 397 - S/N 398 - S/N 405 - S/N<br>407                      |
| Asset Description | BEoL PLR (Package Level Reliability)<br>test system to characterize integrity/<br>lifetime of back-end interlayer<br>dielectric (ILD) |
| Software Version  | DOS/Win3.11 (Mainframe) & WinXP (Workstation)                                                                                         |
| CIM               | n/a                                                                                                                                   |
| Process           | Reliability Test                                                                                                                      |

### **Tool Pictures**

General NONE

General NONE

Manufacture Serial

**OVENCHK 091404** 