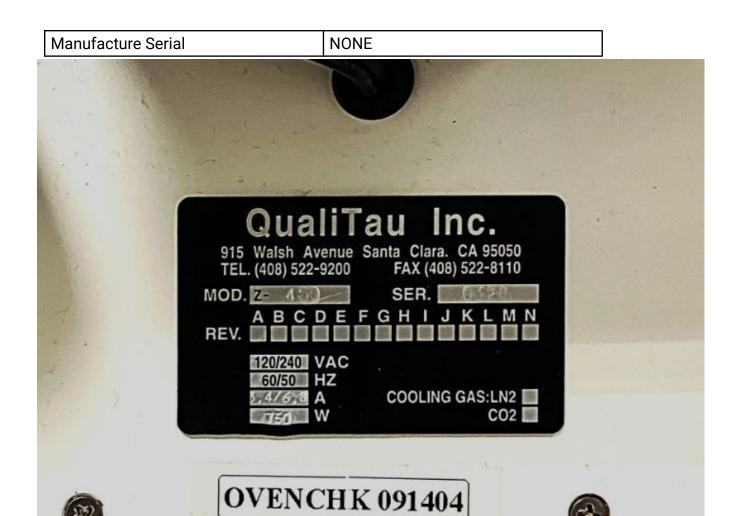

# **General Product Information**

| Vendor Supplier   | QualiTau                                                                                                                              |
|-------------------|---------------------------------------------------------------------------------------------------------------------------------------|
| Model             | MIRA (TDDB)                                                                                                                           |
| Vintage           | 2007                                                                                                                                  |
| Serial No         | MIRA Mainframe Controller, S/N<br>M2200011 - 450C oven, Model Z-450:<br>S/N 397 - S/N 398 - S/N 405 - S/N<br>407                      |
| Asset Description | BEoL PLR (Package Level Reliability)<br>test system to characterize integrity/<br>lifetime of back-end interlayer<br>dielectric (ILD) |
| Software Version  | DOS/Win3.11 (Mainframe) & WinXP (Workstation)                                                                                         |
| CIM               | n/a                                                                                                                                   |
| Process           | Reliability Test                                                                                                                      |

# **Hardware Configuration**

| System Type       | Description                           | Quantity | Status |
|-------------------|---------------------------------------|----------|--------|
| Main System       | Mainframe (defective / missing parts) | 1        | OK     |
| Main System       | 450C oven, Model Z-450                | 4        | OK     |
| Handler System    | NONE                                  |          |        |
| Factory Interface | NONE                                  |          |        |
| Options System    |                                       |          |        |
| Others            |                                       |          |        |

### **Tool Pictures**

General NONE

General NONE

Manufacture Serial

**OVENCHK 091404** 