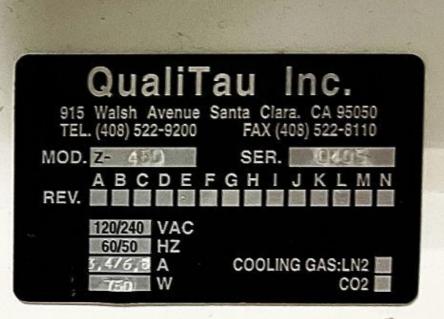

# **General Product Information**

| Vendor Supplier   | QualiTau                                                                                                                              |
|-------------------|---------------------------------------------------------------------------------------------------------------------------------------|
| Model             | MIRA (TDDB)                                                                                                                           |
| Vintage           | 2007                                                                                                                                  |
| Serial No         | MIRA Mainframe Controller, S/N<br>M2200011 - 450C oven, Model Z-450:<br>S/N 397 - S/N 398 - S/N 405 - S/N<br>407                      |
| Asset Description | BEoL PLR (Package Level Reliability)<br>test system to characterize integrity/<br>lifetime of back-end interlayer<br>dielectric (ILD) |
| Software Version  | DOS/Win3.11 (Mainframe) & WinXP (Workstation)                                                                                         |
| CIM               | n/a                                                                                                                                   |
| Process           | Reliability Test                                                                                                                      |

### **Tool Pictures**

General NONE

General NONE

Manufacture Serial

**OVENCHK 091404** 