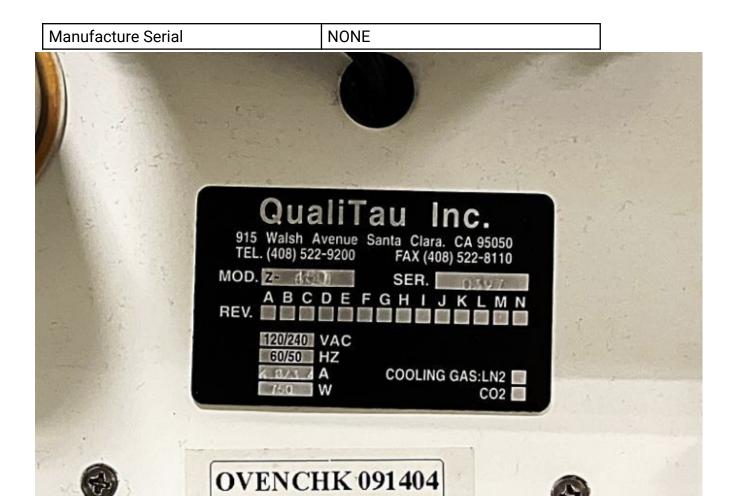

# **General Product Information**

| Vendor Supplier   | QualiTau                                                                                                                              |
|-------------------|---------------------------------------------------------------------------------------------------------------------------------------|
| Model             | MIRA (TDDB)                                                                                                                           |
| Vintage           | 2007                                                                                                                                  |
| Serial No         | MIRA Mainframe Controller, S/N<br>M2200011 - 450C oven, Model Z-450:<br>S/N 397 - S/N 398 - S/N 405 - S/N<br>407                      |
| Asset Description | BEoL PLR (Package Level Reliability)<br>test system to characterize integrity/<br>lifetime of back-end interlayer<br>dielectric (ILD) |
| Software Version  | DOS/Win3.11 (Mainframe) & WinXP (Workstation)                                                                                         |
| CIM               | n/a                                                                                                                                   |
| Process           | Reliability Test                                                                                                                      |

### **Tool Pictures**

General NONE

General NONE

Manufacture Serial

**OVENCHK 091404** 