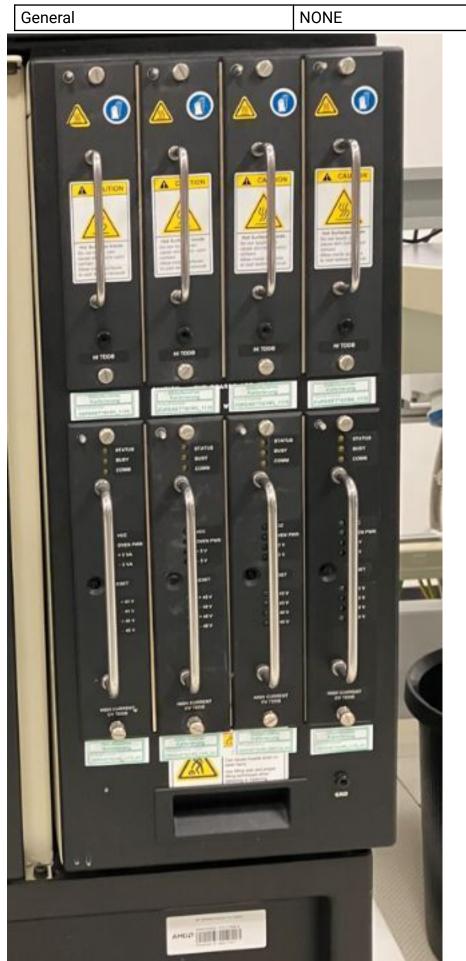

## Hardware Configuration

| System Type       | Description                                   | Quantity | Status |
|-------------------|-----------------------------------------------|----------|--------|
| Handler System    | N/A                                           |          |        |
| Factory Interface | NONE                                          |          |        |
| Others            |                                               |          |        |
| Main System       | only consists of single 4Pak and 4<br>modules |          |        |
| Options System    |                                               |          |        |

## **Tool Pictures**