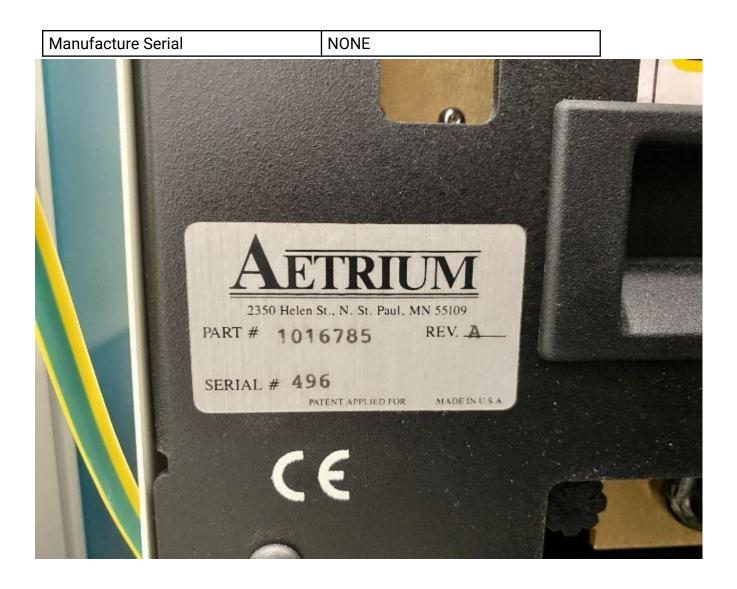

## **General Product Information**

| Vendor Supplier   | AETRIUM                                     |  |
|-------------------|---------------------------------------------|--|
| Model             | 1164 Reliability Test System                |  |
| Vintage           | 2010                                        |  |
| Serial No         | 496                                         |  |
| Asset Description | Reliability Package level tester (multiple) |  |
| Software Version  | n/a                                         |  |
| СІМ               | none                                        |  |
| Process           | Reliability Test                            |  |

## **Tool Pictures**