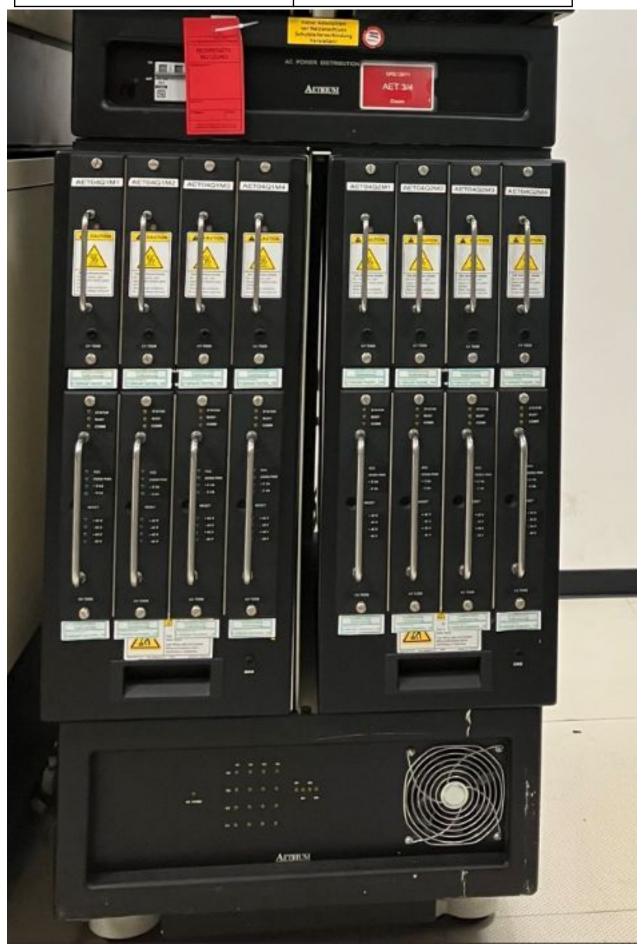

## **General Product Information**

| Vendor Supplier   | AETRIUM                                     |
|-------------------|---------------------------------------------|
| Model             | 1164 Reliability Test System                |
| Vintage           | 2005                                        |
| Serial No         | 162                                         |
| Asset Description | Reliability Package level tester (multiple) |
| Software Version  | n/a                                         |
| CIM               | none                                        |
| Process           | Lab Analysis                                |

#### **Tool Pictures**

General NONE

General NONE

Manufacture Serial

NONE