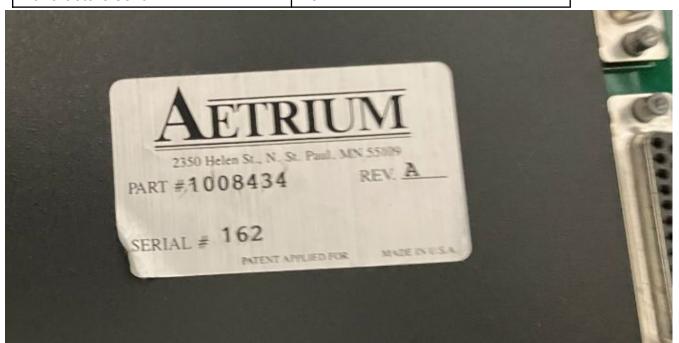

## **General Product Information**

| Vendor Supplier   | AETRIUM                                     |
|-------------------|---------------------------------------------|
| Model             | 1164 Reliability Test System                |
| Vintage           | 2005                                        |
| Serial No         | 162                                         |
| Asset Description | Reliability Package level tester (multiple) |
| Software Version  | n/a                                         |
| CIM               | none                                        |
| Process           | Lab Analysis                                |

#### **Tool Pictures**

General NONE

General NONE

Manufacture Serial

NONE