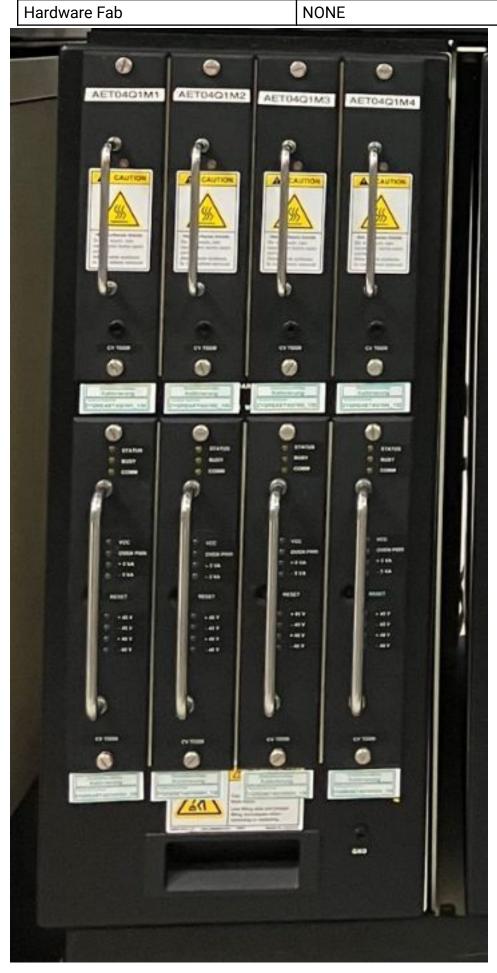

# Hardware Configuration

| System Type       | Description     | Quantity | Status |
|-------------------|-----------------|----------|--------|
| Handler System    | N/A             |          |        |
| Factory Interface | NONE            |          |        |
| Others            |                 |          |        |
| Main System       |                 | 0        |        |
| Main System       | Mainframe / TCU | 1        |        |
| Options System    |                 |          |        |

#### **Tool Pictures**

General NONE

General NONE

Manufacture Serial

NONE