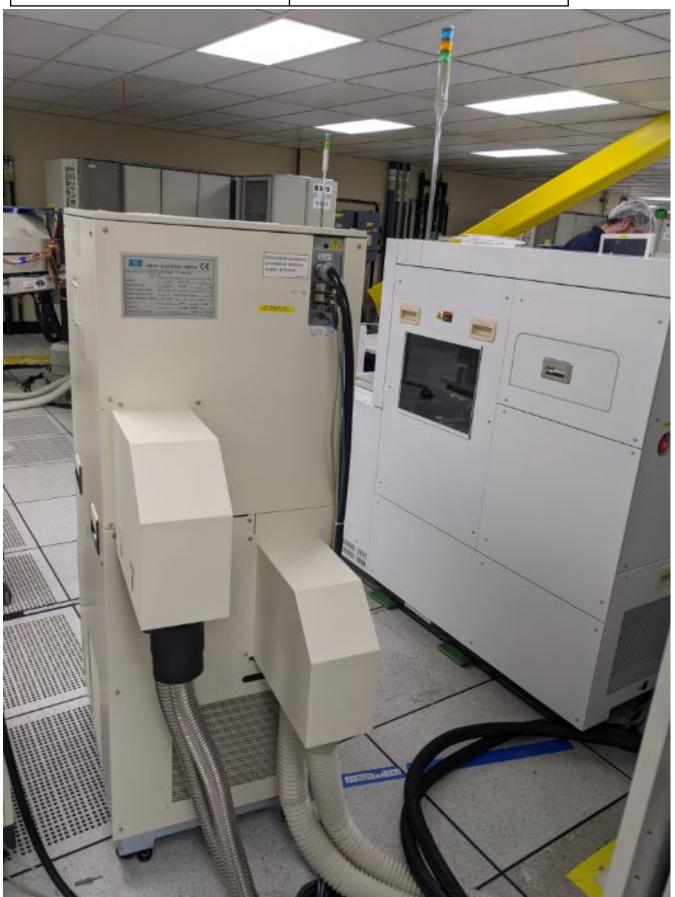

## **Tool Pictures**

| General | HTTD units comes with: Metal hoses<br>going from the HTTD to<br>chiller,Associated communication<br>cabling from prober to HTTD and<br>cable going to chiller, Additional H/C<br>board |
|---------|----------------------------------------------------------------------------------------------------------------------------------------------------------------------------------------|
|---------|----------------------------------------------------------------------------------------------------------------------------------------------------------------------------------------|

General

HTTD units comes with: Metal hoses going from the HTTD to chiller,Associated communication cabling from prober to HTTD and cable going to chiller, Additional H/C board

| TOKYO                                                                      | ELECTRON LIMITED (  |
|----------------------------------------------------------------------------|---------------------|
| Manufacturer : TOKYO Fujii Pla 2381-1 Model Manufactured Rated Power Input | ELECTRON TS LIMITED |