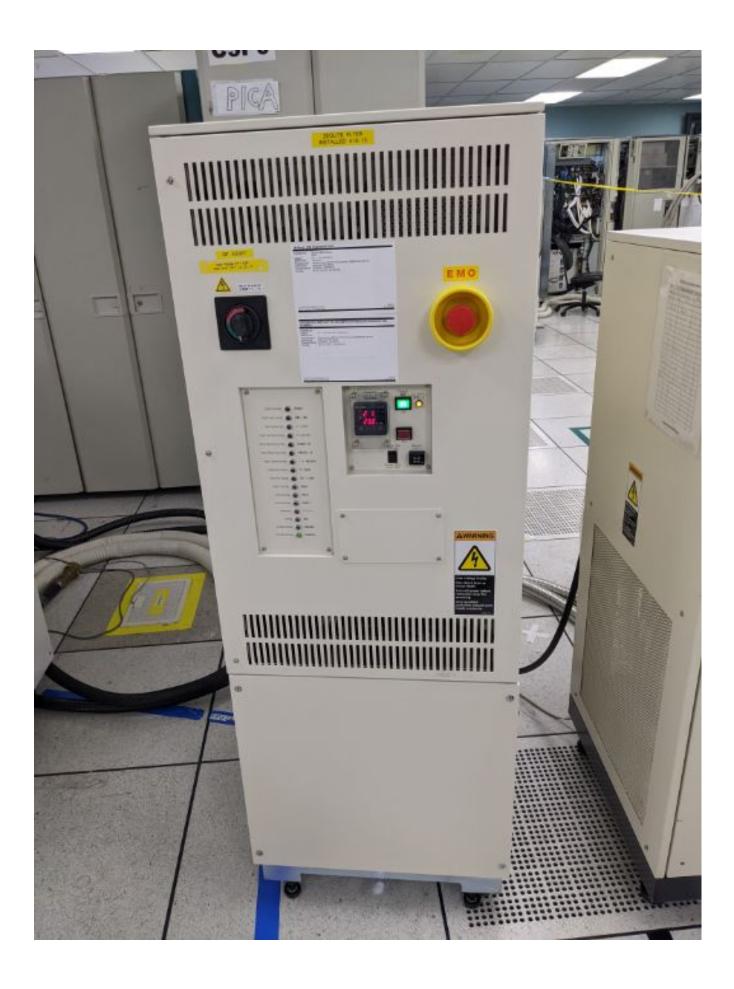

## **Tool Pictures**

| General | HTTD units comes with: Metal hoses<br>going from the HTTD to<br>chiller,Associated communication<br>cabling from prober to HTTD and<br>cable going to chiller, Additional H/C<br>board |
|---------|----------------------------------------------------------------------------------------------------------------------------------------------------------------------------------------|
|---------|----------------------------------------------------------------------------------------------------------------------------------------------------------------------------------------|

General

HTTD units comes with: Metal hoses going from the HTTD to chiller,Associated communication cabling from prober to HTTD and cable going to chiller, Additional H/C board

| TOKYO                                                                      | ELECTRON LIMITED (  |
|----------------------------------------------------------------------------|---------------------|
| Manufacturer : TOKYO Fujii Pla 2381-1 Model Manufactured Rated Power Input | ELECTRON TS LIMITED |