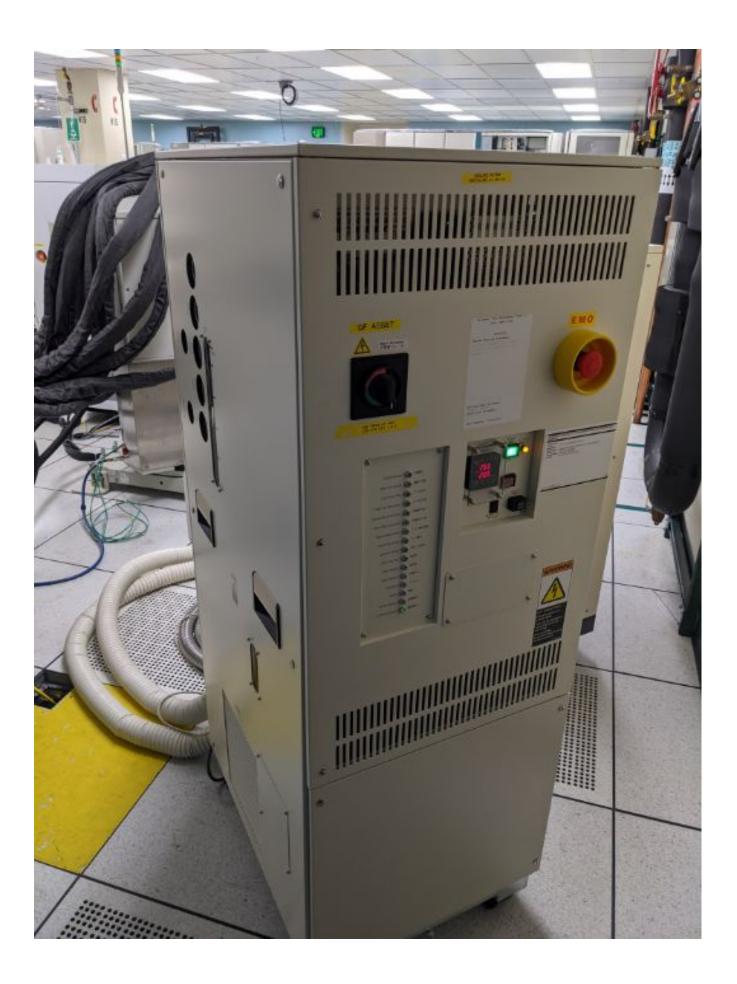

## **Tool Pictures**

| General | HTTD units comes with: Metal hoses<br>going from the HTTD to<br>chiller,Associated communication<br>cabling from prober to HTTD and<br>cable going to chiller, Additional H/C<br>board |
|---------|----------------------------------------------------------------------------------------------------------------------------------------------------------------------------------------|
|---------|----------------------------------------------------------------------------------------------------------------------------------------------------------------------------------------|