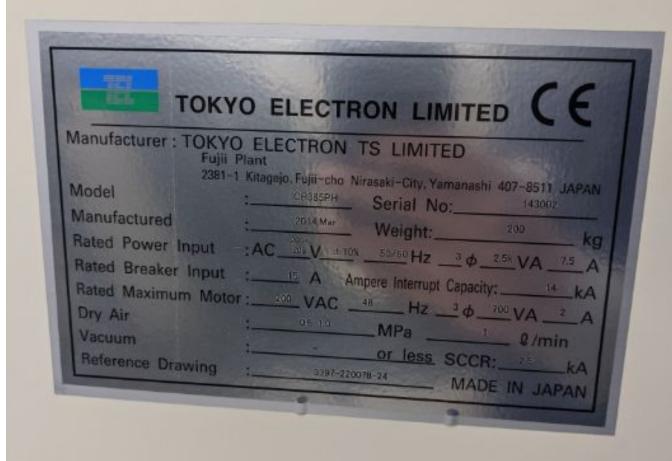

#### **General Product Information**

| Vendor Supplier   | Tokyo Electron |
|-------------------|----------------|
| Model             | HTTD CR385PH   |
| Vintage           | 2014           |
| Serial No         | 143002         |
| Asset Description | HTTD unit      |
| Software Version  | N/a            |
| CIM               | N/a            |
| Process           | Test           |

Manufacture Serial HTTD 143002